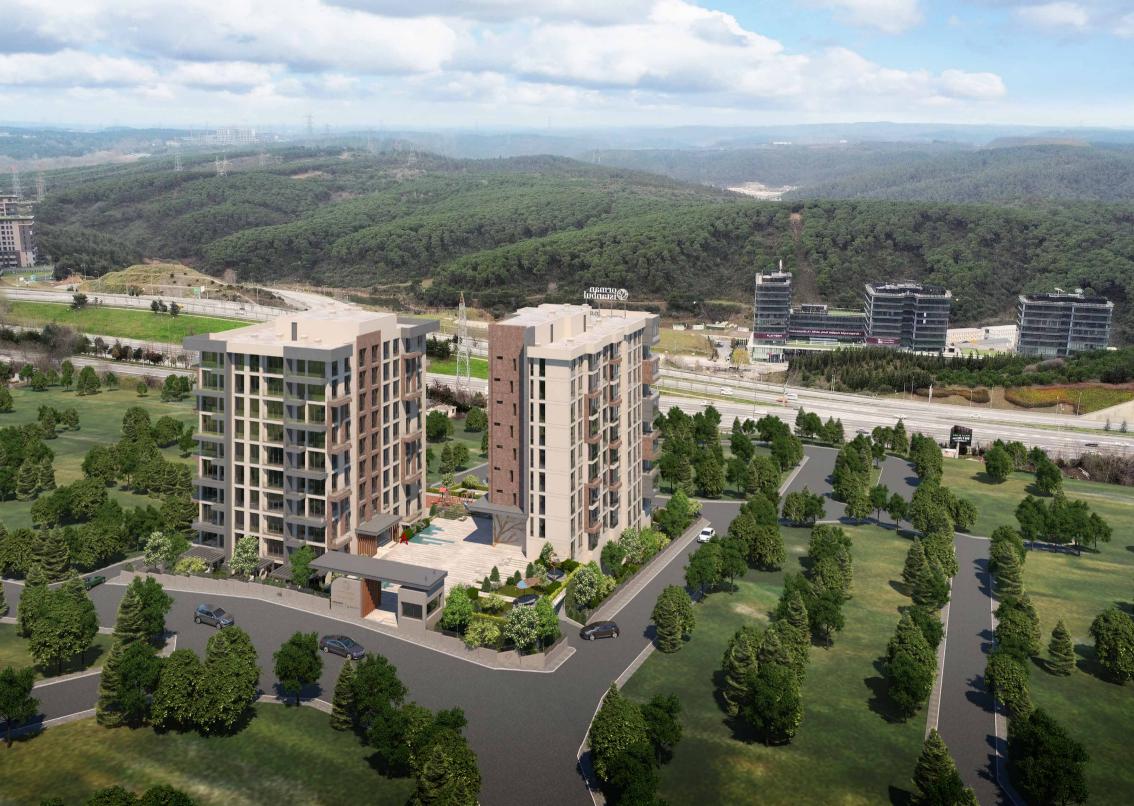

Located in Kağıthane, the new attraction center of Istanbul, Orman İstanbul Project offers you the opportunity to experience Istanbul to the fullest with its apartments with views of the Belgrad Forest and its completely special location on the TEM Highway.

75% of the Orman İstanbul Project, which will be built in 3 stages on an area of approximately 20,000 m2, consists of green areas and full-fledged social facilities to meet daily needs.

Each flat designed at high quality standards in the Orman Istanbul Project, which hosts various apartment types from 2+1 to 4+1, promises a pleasant life to its residents.

# Experience Istanbul with the View of Belgrad Forest

Start your day at Orman Istanbul with a view of the Belgrad Forest. Enjoy the beautiful weather on the large balcony of your home.