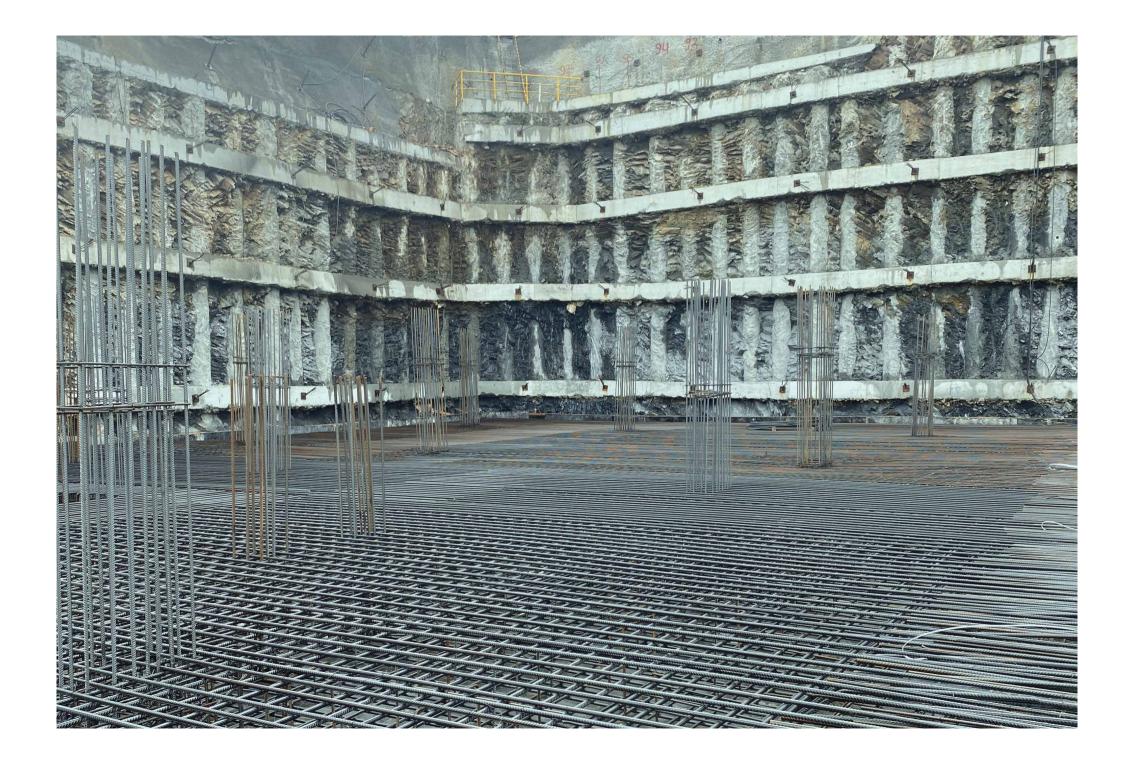

# Experience Istanbul on Solid Ground

Land Investigation and Geotechnical Report on the land on which the project is located at the beginning of the building design was carried out by ES Zemin Sondaj Mühendislik, one of the Soil and Foundation Engineering (Geotechnical) companies. The foundations of the buildings in Orman Istanbul are constructed on rock formation soil with siltstone-sandstone succession, belonging to Z2 soil class, with a bearing capacity of 4500kPa. On the basis of the rock soil structure, settlement and swelling will not occur under the foundation and liquefaction will not occur.

According to the results of Soil Investigation and the latest earthquake specifications, our static projects are designed by İlyas DURAN, Earthquake and Civil Engineer. YAPI STATİK PROJE MÜHENDİSLİK company owned by İlyas DURAN, an Earthquake and Civil Engineer. The foundations of the structures that make up Orman Istanbul were constructed on the rock formation with the car parks created in the basement floors and made as a RAFT FOUNDATION that transmits the load transfer in a healthier way.

• The foundations of the structures that make up Orman Istanbul were made as a RAFT FOUNDATION that transmits the load transfer in a healthier way.

• Oyak Beton branded C35 class concrete and lçdaş branded B420c class construction irons are used in our project.