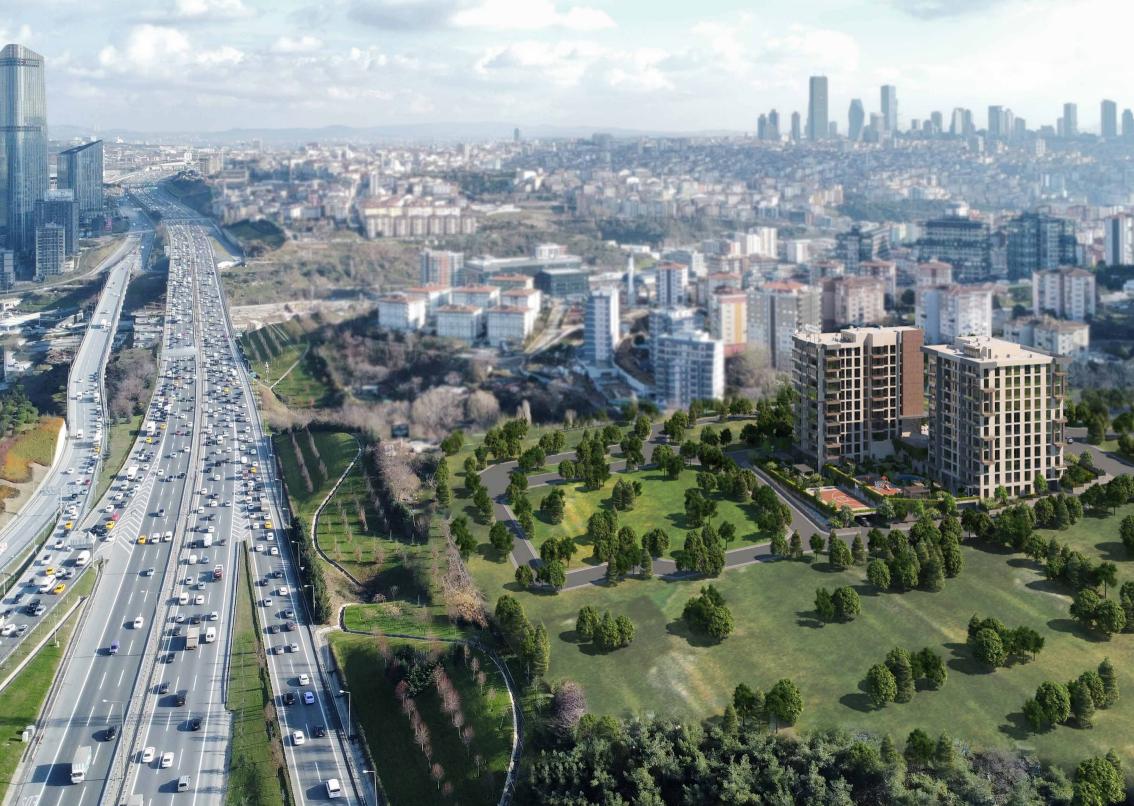

Located in Kağıthane, the new attraction center of Istanbul, Orman İstanbul Project offers you the opportunity to experience Istanbul to the fullest with its apartments with views of the Belgrad Forest and its completely special location on the TEM Highway.

75% of the Orman İstanbul Project, which will be built in 3 stages on an area of approximately 20,000 m2, consists of green areas and full-fledged social facilities to meet daily needs.

Each flat designed at high quality standards in the Orman Istanbul Project, which hosts various apartment types from 2+1 to 4+1, promises a pleasant life to its residents.