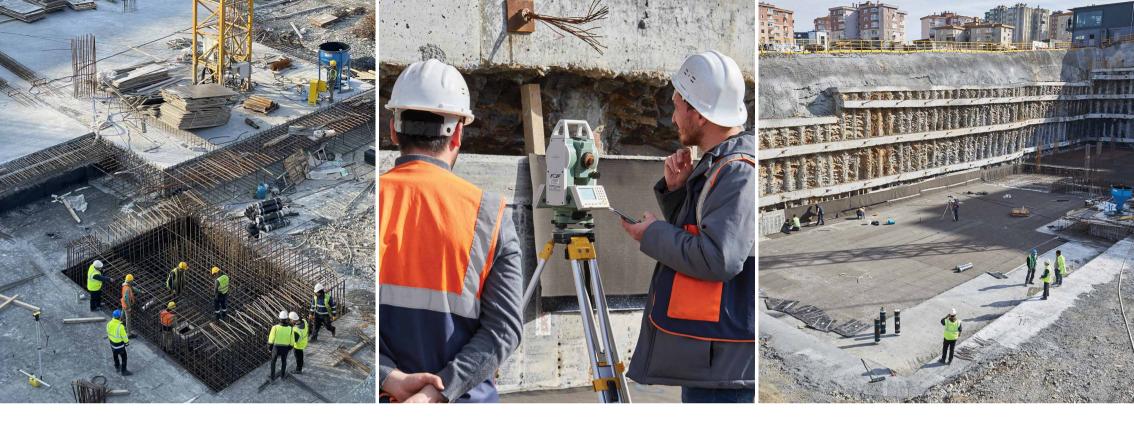

#### **Experience Istanbul on Solid Foundations**

Orman Istanbul Project was calculated and designed in accordance with the latest earthquake regulation published in 2018.

The construction of our project is carried out under the control of our company's architects and engineers. All manufacturing processes are carried out under the control of a building inspection firm, according to current laws, specifications and approved projects.

#### **High Quality of Material and Workmanship**

C35 class concrete and B420c class rebars are used in our project. Concrete and iron used in construction are tested during the construction period in construction laboratories approved by the Ministry of Environment and Urbanization by both independent building inspection companies and our company in line with the relevant regulations, and it is recorded that it provides the values specified in the projects scientifically.

# Experience Istanbul on Solid Ground

Land Investigation and Geotechnical Report on the land on which the project is located at the beginning of the building design was carried out by ES Zemin Sondaj Mühendislik, one of the Soil and Foundation Engineering (Geotechnical) companies. The foundations of the buildings in Orman Istanbul are constructed on rock formation soil with siltstone-sandstone succession, belonging to Z2 soil class, with a bearing capacity of 4500kPa. On the basis of the rock soil structure, settlement and swelling will not occur under the foundation and liquefaction will not occur.