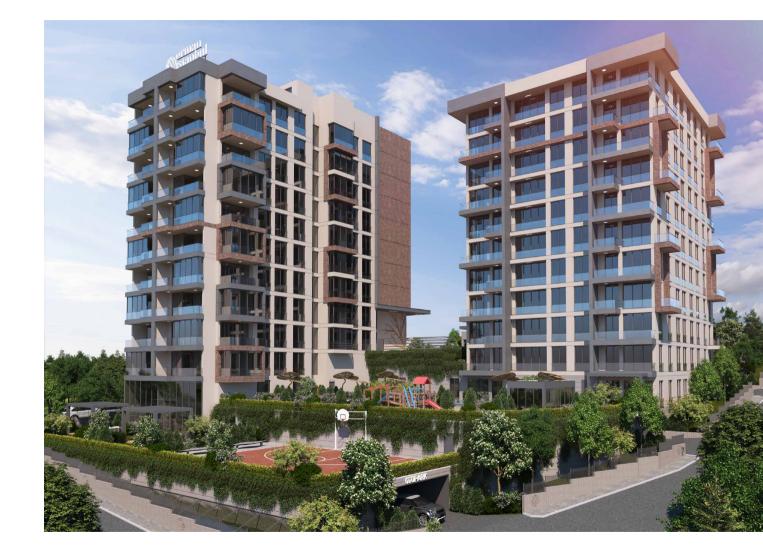

The project consists of 110 flats in 2+1, 3+1 and 4+1 types in 2 blocks.

## Live Every Moment to the Fullest in Orman Istanbul

Indoor Parking Lot 7/24 Security Service Reception Service Children's <u>Playgro</u>und

You will open the doors of a privileged world where you can save time for yourself in the indoor swimming pool, jacuzzi, steam room, sauna and gym, which will be located in the social facilities of Orman İstanbul.