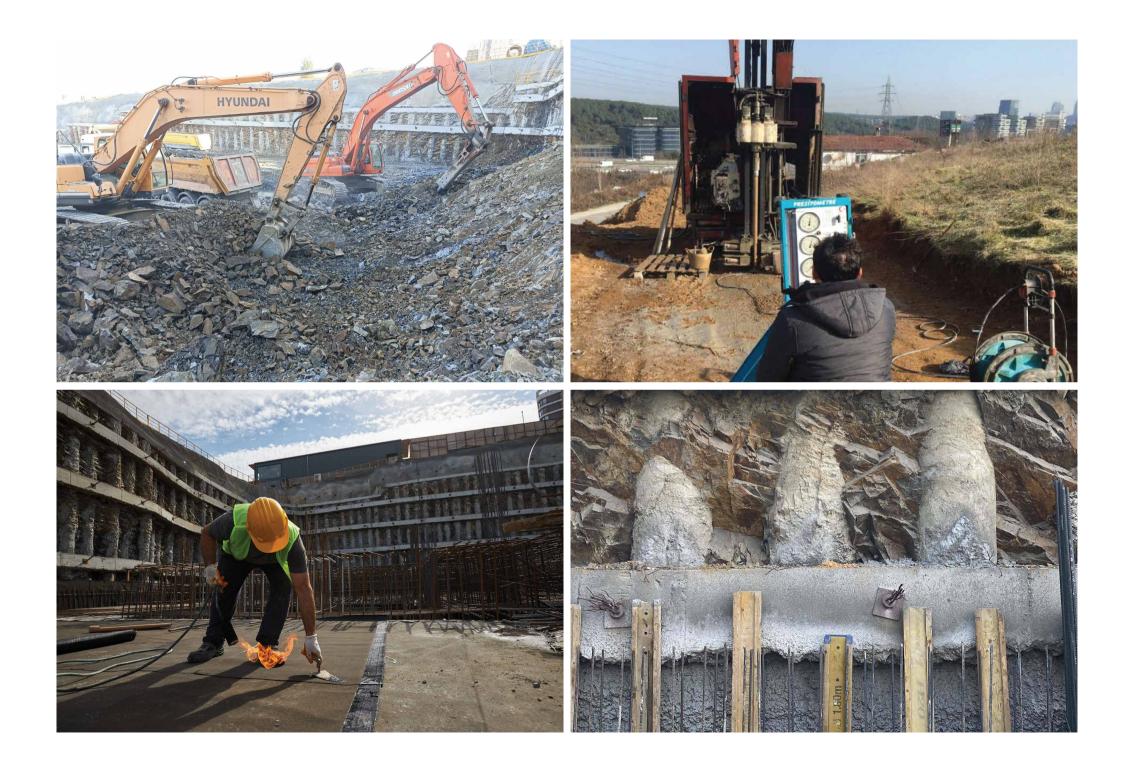

# Experience Istanbul on Solid Ground

Land Investigation and Geotechnical Report on the land on which the project is located at the beginning of the building design was carried out by ES Zemin Sondaj Mühendislik, one of the Soil and Foundation Engineering (Geotechnical) companies. The foundations of the buildings in Orman Istanbul are constructed on rock formation soil with siltstone-sandstone succession, belonging to Z2 soil class, with a bearing capacity of 4500kPa. On the basis of the rock soil structure, settlement and swelling will not occur under the foundation and liquefaction will not occur.

According to the results of Soil Investigation and the latest earthquake specifications, our static projects are designed by İlyas DURAN, Earthquake and Civil Engineer. YAPI STATİK PROJE MÜHENDİSLİK company owned by İlyas DURAN, an Earthquake and Civil Engineer. The foundations of the structures that make up Orman Istanbul were constructed on the rock formation with the car parks created in the basement floors and made as a RAFT FOUNDATION that transmits the load transfer in a healthier way.

• The foundations of the buildings in Orman Istanbul are constructed with a bearing capacity of 4500kPa.

• On the basis of the rock soil structure, settlement and swelling will not occur under the foundation and liquefaction will not occur.