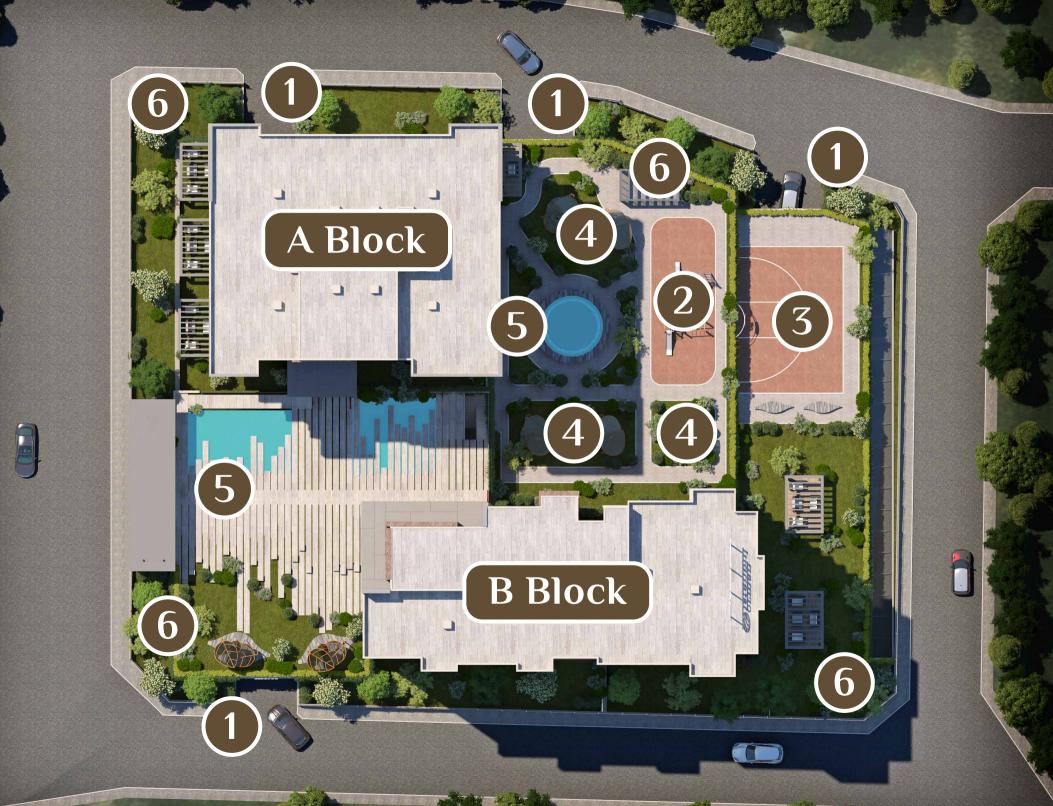

#### LAYOUT PLAN

- 1. Indoor Parking Lot
- 2. Children's Playground
- 3. Sports Field
- 4. Camellia Field
- 5. Ornamental Pool
- 6. Custom Design Herb Gardens