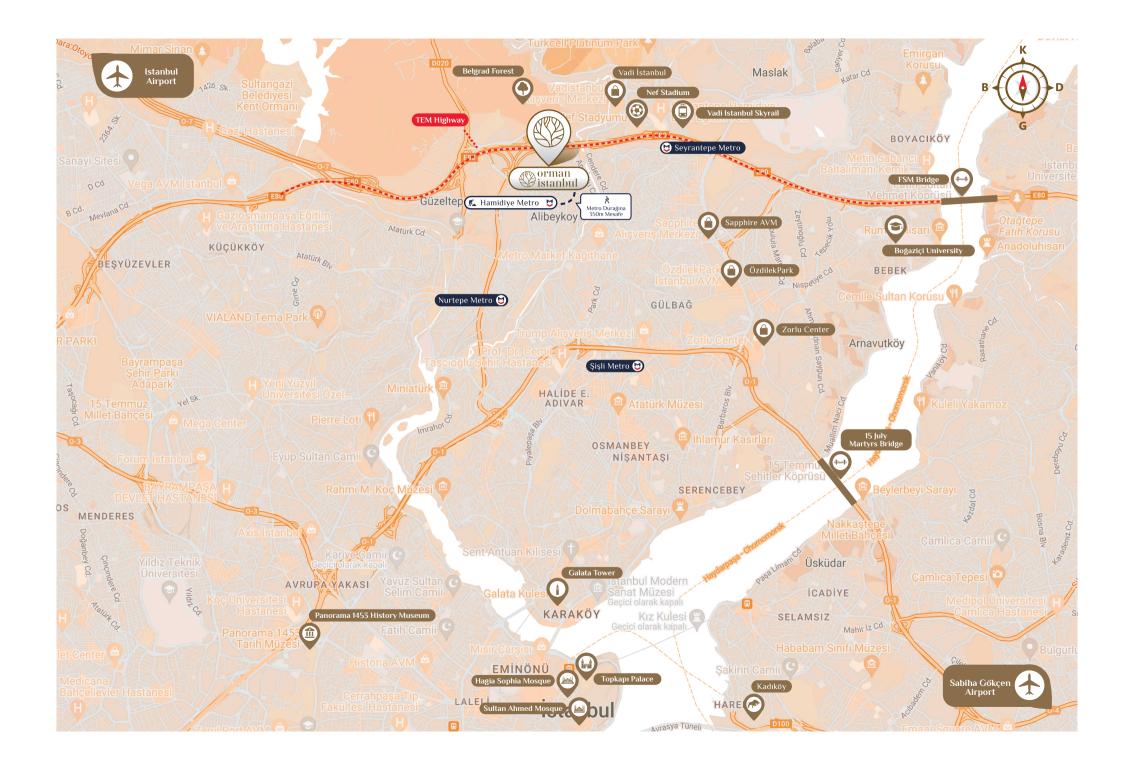

# Experience Istanbul in an Accessible Way

Experience Istanbul with peace and pleasure in the center of popular shopping malls, gastronomy locations, business centers, universities, museums, entertainment points, natural and historical beauties.

## LOCATION

| Fatih Sultan Mehmed Bridge    | 10 Min |
|-------------------------------|--------|
| Maslak                        | 10 Min |
| Nişantaşı                     | 17 Min |
| İstanbul Airport              | 20 Min |
| Nef Stadium                   | 5 Min  |
| Belgrad Forest                | 10 Min |
| Atatürk City Forest           | 7 Min  |
| Göktürk Nature Park           | 6 Min  |
| Emirgan Park                  | 20 Min |
| Etiler Park                   | 12 Min |
| Bebek Park                    | 17 Min |
| Vadi İstanbul AVM             | 5 Min  |
| İstinye Park AVM              | 15 Min |
| Zorlu Center                  | 17 Min |
| Topkapı Palace                | 20 Min |
| Galata Tower                  | 15 Min |
| Ayasofya Mosque               | 25 Min |
| Grand Bazaar                  | 20 Min |
| Dolmabahçe Palace             | 10 Min |
| Liv Hospital                  | 7 Min  |
| Acıbadem                      | 15 Min |
| İstanbul Technical University | 15 Min |
| Koç University                | 25 Min |
| İstanbul Bilgi University     | 10 Min |
| Atlas University              | 4 Min  |