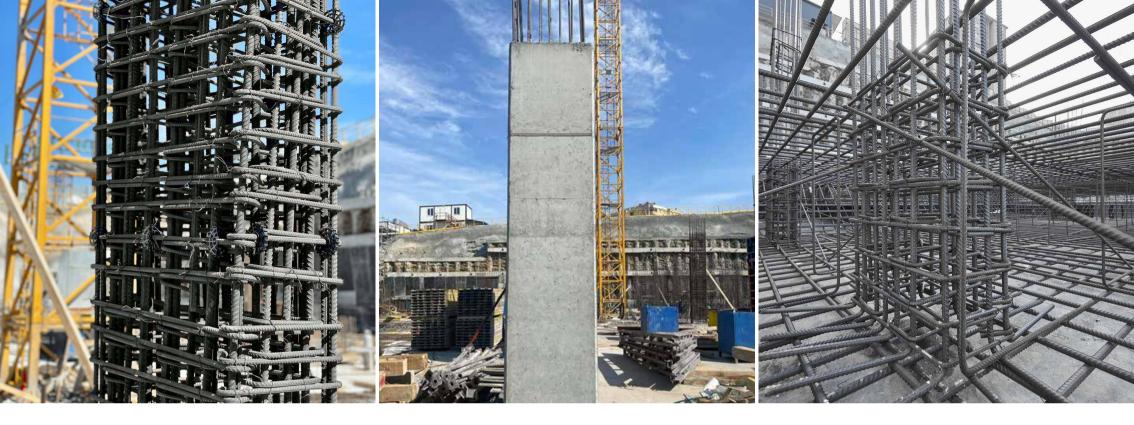

#### **High Quality of Material and Workmanship**

C35 class concrete and B420c class rebars are used in our project. Concrete and iron used in construction are tested during the construction period in construction laboratories approved by the Ministry of Environment and Urbanization by both independent building inspection companies and our company in line with the relevant regulations, and it is recorded that it provides the values specified in the projects scientifically.

• The foundations of the structures that make up Orman Istanbul were made as a RAFT FOUNDATION that transmits the load transfer in a healthier way.

• Oyak Beton branded C35 class concrete and lçdaş branded B420c class construction irons are used in our project.